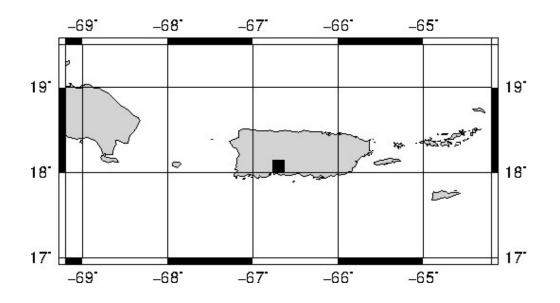

## SEISMIC EVENT/TSUNAMI

|                              | SEISMIC INFORMATION:                                                                 |
|------------------------------|--------------------------------------------------------------------------------------|
| LOCAL DATE AND TIME:         | January 25, 2022 - 10:14:51                                                          |
| LATITUDE:                    | 18.08 North                                                                          |
| LONGITUDE:                   | 66.7 West                                                                            |
| LOCATION:                    | 2 Km East-Northeast of Peñuelas,PR                                                   |
|                              | 9 Km West of Ponce,PR                                                                |
| DEPTH:                       | 4 Km                                                                                 |
| MAGNITUDE:                   | 2.87 Md                                                                              |
| ESTIMATED MAXIMUM INTENSITY: | II in Peñuelas, PR                                                                   |
|                              | TSUNAMI INFORMATION:                                                                 |
| ISSUED DATE:                 | 2022-01-25 11:58:09                                                                  |
| TSUNAMI WARNING LEVEL:       | No Warning, Advisory or Watch is in effect for Puerto<br>Rico and the Virgin Islands |

The Puerto Rico Seismic Network (PRSN) received information that this micro earthquake was reported as felt in Pe?uelas, with a maximum intensity of II (Modified Mercalli Scale, MM). At the moment of generating this bulletin no damages has been reported, but given the size and location this can not be ruled out.