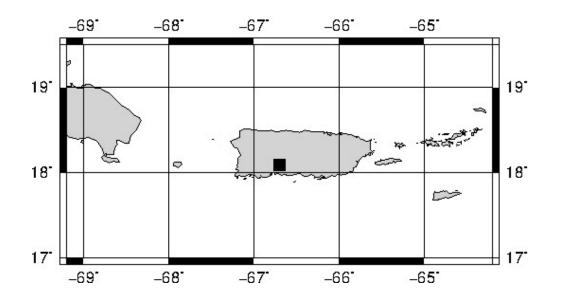

## SEISMIC EVENT/TSUNAMI

|                              | SEISMIC INFORMATION:                                                                 |
|------------------------------|--------------------------------------------------------------------------------------|
| LOCAL DATE AND TIME:         | January 25, 2022 - 21:46:22                                                          |
| LATITUDE:                    | 18.08 North                                                                          |
| LONGITUDE:                   | 66.7 West                                                                            |
| LOCATION:                    | 2 Km East-Northeast of Peñuelas, PR                                                  |
|                              | 9.1 Km West of Ponce,PR                                                              |
| DEPTH:                       | 4 Km                                                                                 |
| MAGNITUDE:                   | 3.04 Md                                                                              |
| ESTIMATED MAXIMUM INTENSITY: | III in Peñuelas, PR                                                                  |
|                              | TSUNAMI INFORMATION:                                                                 |
| ISSUED DATE:                 | 2022-01-25 22:43:54                                                                  |
| TSUNAMI WARNING LEVEL:       | No Warning, Advisory or Watch is in effect for Puerto<br>Rico and the Virgin Islands |

The Puerto Rico Seismic Network (PRSN) received information that this menor earthquake was reported as felt in Pe?uelas, with a maximum intensity of III (Modified Mercalli Scale, MM). At the moment of generating this bulletin no damages has been reported, but given the size and location this can not be ruled out.