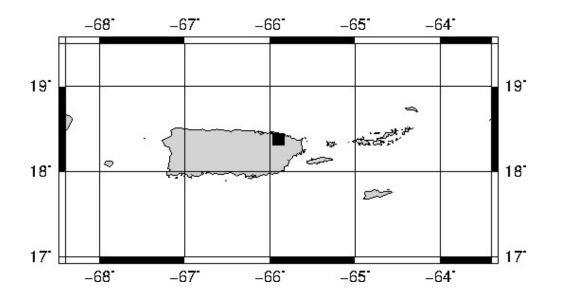

## **BULLETIN 2**

SEISMIC EVENT/TSUNAMI

|                              | SEISMIC INFORMATION:                                                                 |
|------------------------------|--------------------------------------------------------------------------------------|
| LOCAL DATE AND TIME:         | February 02, 2022 - 20:00:15                                                         |
| LATITUDE:                    | 18.38 North                                                                          |
| LONGITUDE:                   | 65.91 West                                                                           |
| LOCATION:                    | 4.6 Km North-Northwest of Canovanas, PR                                              |
|                              | 17.1 Km East of San Juan,PR                                                          |
| DEPTH:                       | 36 Km                                                                                |
| MAGNITUDE:                   | 3.58 Md                                                                              |
| ESTIMATED MAXIMUM INTENSITY: | III in Carolina, PR                                                                  |
|                              | TSUNAMI INFORMATION:                                                                 |
| ISSUED DATE:                 | 2022-02-07 12:00:18                                                                  |
| TSUNAMI WARNING LEVEL:       | No Warning, Advisory or Watch is in effect for Puerto<br>Rico and the Virgin Islands |

The Puerto Rico Seismic Network (PRSN) received information that this menor earthquake was reported as felt in Carolina, with a maximum intensity of III (Modified Mercalli Scale, MM). At the moment of generating this bulletin no damages has been reported, but given the size and location this can not be ruled out.