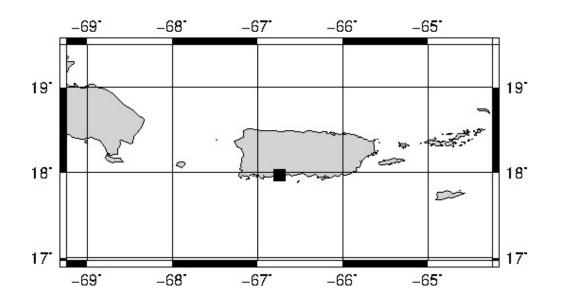

## **BULLETIN 2**

SEISMIC EVENT/TSUNAMI

| TSUNAMI WARNING LEVEL:    | No Warning, Advisory or Watch is in effect for Puerto<br>Rico and the Virgin Islands |
|---------------------------|--------------------------------------------------------------------------------------|
| ISSUED DATE:              | 2022-02-24 17:14:45                                                                  |
|                           | TSUNAMI INFORMATION:                                                                 |
| ESTIMATED MAXIMUM INTENSI | <b>TY:</b> V in Ponce, PR                                                            |
| MAGNITUDE:                | 4.2 MI                                                                               |
| DEPTH:                    | 10 Km                                                                                |
|                           | 17.9 Km Southwest of Ponce, PR                                                       |
| LOCATION:                 | 11 Km South-Southeast of Guayanilla, PR                                              |
| LONGITUDE:                | 66.74 West                                                                           |
| LATITUDE:                 | 17.97 North                                                                          |
| LOCAL DATE AND TIME:      | February 24, 2022 - 16:48:38                                                         |
|                           | SEISMIC INFORMATION:                                                                 |

The Puerto Rico Seismic Network (PRSN) received information that this leve earthquake was reported as felt in widely throughout Puerto Rico, with a maximum intensity of V (Modified Mercalli Scale, MM). At the moment of generating this bulletin no damages has been reported, but given the size and location this can not be ruled out.