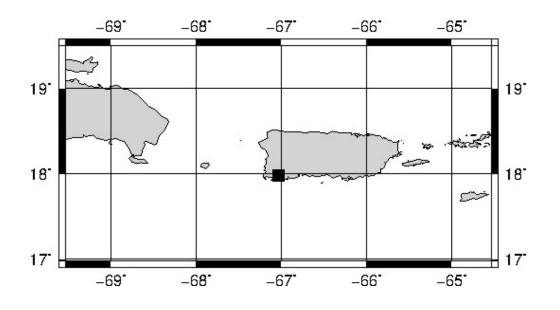

## **BULLETIN 1**

SEISMIC EVENT/TSUNAMI

|                              | SEISMIC INFORMATION:                                                                 |
|------------------------------|--------------------------------------------------------------------------------------|
| LOCAL DATE AND TIME:         | February 28, 2022 - 11:22:09                                                         |
| LATITUDE:                    | 17.98 North                                                                          |
| LONGITUDE:                   | 67.04 West                                                                           |
| LOCATION:                    | 4 Km South of Lajas,PR                                                               |
|                              | 26.1 Km South-Southeast of Mayagüez,PR                                               |
| DEPTH:                       | 7 Km                                                                                 |
| MAGNITUDE:                   | 2.93 Md                                                                              |
| ESTIMATED MAXIMUM INTENSITY: | III in Lajas, PR                                                                     |
|                              | TSUNAMI INFORMATION:                                                                 |
| ISSUED DATE:                 | 2022-02-28 11:52:23                                                                  |
| TSUNAMI WARNING LEVEL:       | No Warning, Advisory or Watch is in effect for Puerto<br>Rico and the Virgin Islands |

The Puerto Rico Seismic Network (PRSN) received information that this micro earthquake was reported as felt in Lajas, with a maximum intensity of III (Modified Mercalli Scale, MM). At the moment of generating this bulletin no damages has been reported, but given the size and location this can not be ruled out.