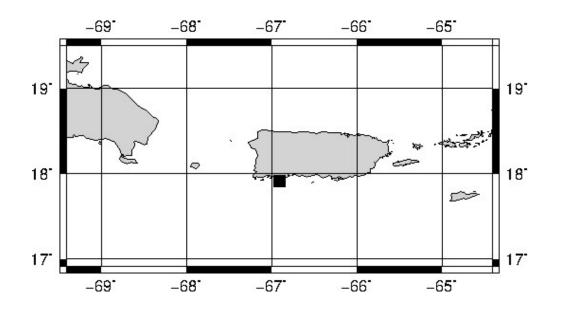

## **BULLETIN 1**

SEISMIC EVENT/TSUNAMI

| TSUNAMI WARNING LEVEL:      | No Warning, Advisory or Watch is in effect for Puerto<br>Rico and the Virgin Islands |
|-----------------------------|--------------------------------------------------------------------------------------|
| ISSUED DATE:                | 2022-03-14 01:14:48                                                                  |
|                             | TSUNAMI INFORMATION:                                                                 |
| ESTIMATED MAXIMUM INTENSITY | <i>(</i> : III in Guánica, PR                                                        |
| MAGNITUDE:                  | 3.30 Md                                                                              |
| DEPTH:                      | 10 Km                                                                                |
|                             | 36.5 Km West-Southeast of Ponce, PR                                                  |
| LOCATION:                   | 8.6 Km South of Guánica,PR                                                           |
| LONGITUDE:                  | 66.91 West                                                                           |
| LATITUDE:                   | 17.91 North                                                                          |
| LOCAL DATE AND TIME:        | March 14, 2022 - 00:51:52                                                            |
|                             | SEISMIC INFORMATION:                                                                 |

The Puerto Rico Seismic Network (PRSN) received information that this menor earthquake was reported as felt in Gu?nica and Yauco, with a maximum intensity of III (Modified Mercalli Scale, MM). At the moment of generating this bulletin no damages has been reported, but given the size and location this can not be ruled out.