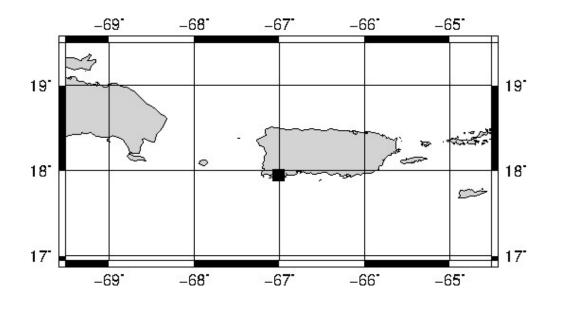

## **BULLETIN 2**

SEISMIC EVENT/TSUNAMI

|                             | SEISMIC INFORMATION:                                                                 |
|-----------------------------|--------------------------------------------------------------------------------------|
| LOCAL DATE AND TIME:        | March 18, 2022 - 22:01:28                                                            |
| LATITUDE:                   | 17.95 North                                                                          |
| LONGITUDE:                  | 67.02 West                                                                           |
| LOCATION:                   | 7.5 Km South-Southeast of Lajas, PR                                                  |
|                             | 29.7 Km South-Southeast of Mayagüez,PR                                               |
| DEPTH:                      | 9 Km                                                                                 |
| MAGNITUDE:                  | 2.67 Md                                                                              |
| ESTIMATED MAXIMUM INTENSITY | : II in Lajas, PR                                                                    |
|                             | TSUNAMI INFORMATION:                                                                 |
| ISSUED DATE:                | 2022-03-18 22:55:58                                                                  |
| TSUNAMI WARNING LEVEL:      | No Warning, Advisory or Watch is in effect for Puerto<br>Rico and the Virgin Islands |

The Puerto Rico Seismic Network (PRSN) received information that this micro earthquake was reported as felt in Cabo Rojo and Lajas, with a maximum intensity of II (Modified Mercalli Scale, MM). At the moment of generating this bulletin no damages has been reported, but given the size and location this can not be ruled out.