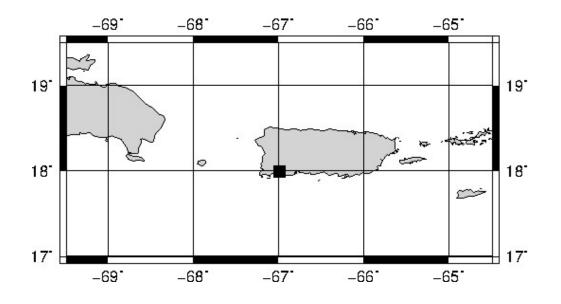

## **BULLETIN 1**

SEISMIC EVENT/TSUNAMI

| TSUNAMI WARNING LEVEL:     | No Warning, Advisory or Watch is in effect for Puerto<br>Rico and the Virgin Islands |
|----------------------------|--------------------------------------------------------------------------------------|
| ISSUED DATE:               | 2022-03-24 21:17:59                                                                  |
|                            | TSUNAMI INFORMATION:                                                                 |
| ESTIMATED MAXIMUM INTENSIT | <b>'Y:</b> III in Lajas, PR                                                          |
| MAGNITUDE:                 | 3.10 Md                                                                              |
| DEPTH:                     | 11 Km                                                                                |
|                            | 26.5 Km South-Southeast of Mayagüez, PR                                              |
| LOCATION:                  | 6.2 Km East-Southeast of Lajas,PR                                                    |
| LONGITUDE:                 | 66.99 West                                                                           |
| LATITUDE:                  | 18 North                                                                             |
| LOCAL DATE AND TIME:       | March 24, 2022 - 20:48:24                                                            |
|                            | SEISMIC INFORMATION:                                                                 |

The Puerto Rico Seismic Network (PRSN) received information that this menor earthquake was reported as felt in Lajas and Sabana Grande, with a maximum intensity of III (Modified Mercalli Scale, MM). At the moment of generating this bulletin no damages has been reported, but given the size and location this can not be ruled out.