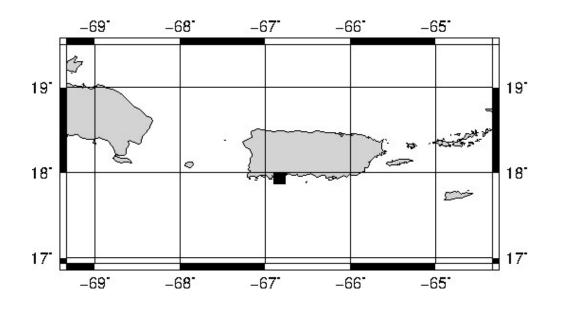

## **BULLETIN 2**

SEISMIC EVENT/TSUNAMI

|                             | SEISMIC INFORMATION:                                                                 |
|-----------------------------|--------------------------------------------------------------------------------------|
| LOCAL DATE AND TIME:        | April 23, 2022 - 13:44:56                                                            |
| LATITUDE:                   | 17.94 North                                                                          |
| LONGITUDE:                  | 66.84 West                                                                           |
| LOCATION:                   | 9.8 Km Southeast of Guánica, PR                                                      |
|                             | 28.5 Km West-Southeast of Ponce, PR                                                  |
| DEPTH:                      | 10 Km                                                                                |
| MAGNITUDE:                  | 3.46 Md                                                                              |
| ESTIMATED MAXIMUM INTENSITY | : II in Guánica, PR                                                                  |
|                             | TSUNAMI INFORMATION:                                                                 |
| ISSUED DATE:                | 2022-04-23 14:07:20                                                                  |
| TSUNAMI WARNING LEVEL:      | No Warning, Advisory or Watch is in effect for Puerto<br>Rico and the Virgin Islands |

The Puerto Rico Seismic Network (PRSN) received information that this menor earthquake was reported as felt in Gu?nica, with a maximum intensity of II (Modified Mercalli Scale, MM). At the moment of generating this bulletin no damages has been reported, but given the size and location this can not be ruled out.