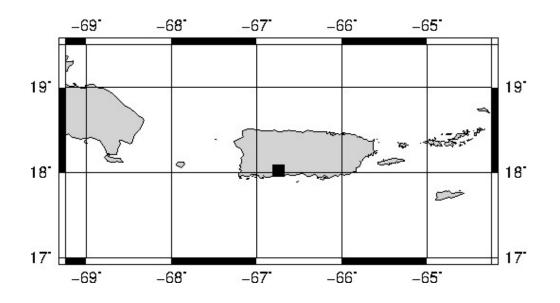

## **BULLETIN 1**

SEISMIC EVENT/TSUNAMI

|                             | SEISMIC INFORMATION:                                                                 |
|-----------------------------|--------------------------------------------------------------------------------------|
| LOCAL DATE AND TIME:        | April 27, 2022 - 06:34:32                                                            |
| LATITUDE:                   | 18.02 North                                                                          |
| LONGITUDE:                  | 66.75 West                                                                           |
| LOCATION:                   | 5.8 Km Southeast of Guayanilla,PR                                                    |
|                             | 15.4 Km West-Southeast of Ponce, PR                                                  |
| DEPTH:                      | 15 Km                                                                                |
| MAGNITUDE:                  | 3.30 Md                                                                              |
| ESTIMATED MAXIMUM INTENSITY | : III in Peñuelas, PR                                                                |
|                             | TSUNAMI INFORMATION:                                                                 |
| ISSUED DATE:                | 2022-04-27 07:36:07                                                                  |
| TSUNAMI WARNING LEVEL:      | No Warning, Advisory or Watch is in effect for Puerto<br>Rico and the Virgin Islands |

The Puerto Rico Seismic Network (PRSN) received information that this menor earthquake was reported as felt in Guayanilla and Pe?uelas, with a maximum intensity of III (Modified Mercalli Scale, MM). At the moment of generating this bulletin no damages has been reported, but given the size and location this can not be ruled out.