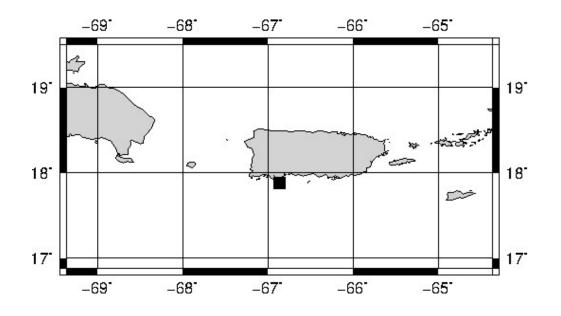

## **BULLETIN 1**

SEISMIC EVENT/TSUNAMI

|                            | SEISMIC INFORMATION:                                                                 |
|----------------------------|--------------------------------------------------------------------------------------|
| LOCAL DATE AND TIME:       | May 03, 2022 - 19:52:25                                                              |
| LATITUDE:                  | 17.88 North                                                                          |
| LONGITUDE:                 | 66.86 West                                                                           |
| LOCATION:                  | 13.3 Km South-Southeast of Guánica,PR                                                |
|                            | 34.5 Km Southwest of Ponce, PR                                                       |
| DEPTH:                     | 10 Km                                                                                |
| MAGNITUDE:                 | 3.24 Md                                                                              |
| ESTIMATED MAXIMUM INTENSIT | Y: II in Guánica, PR                                                                 |
|                            | TSUNAMI INFORMATION:                                                                 |
| ISSUED DATE:               | 2022-05-03 20:23:08                                                                  |
| TSUNAMI WARNING LEVEL:     | No Warning, Advisory or Watch is in effect for Puerto<br>Rico and the Virgin Islands |

The Puerto Rico Seismic Network (PRSN) received information that this menor earthquake was reported as felt in Gu?nica, with a maximum intensity of II (Modified Mercalli Scale, MM). At the moment of generating this bulletin no damages has been reported and are not expected to occur.