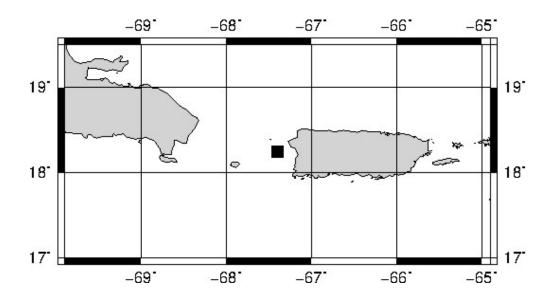

## **BULLETIN 1**

SEISMIC EVENT/TSUNAMI

|                           | SEISMIC INFORMATION:                                                                 |
|---------------------------|--------------------------------------------------------------------------------------|
| LOCAL DATE AND TIME:      | May 14, 2022 - 17:42:39                                                              |
| LATITUDE:                 | 18.24 North                                                                          |
| LONGITUDE:                | 67.4 West                                                                            |
| LOCATION:                 | 17.7 Km South-Southeast of Desecheo, PR                                              |
|                           | 32.9 Km West of Mayagüez,PR                                                          |
| DEPTH:                    | 79 Km                                                                                |
| MAGNITUDE:                | 3.48 Md                                                                              |
| ESTIMATED MAXIMUM INTENSI | <b>FY:</b> Il in Aguada, PR                                                          |
|                           | TSUNAMI INFORMATION:                                                                 |
| ISSUED DATE:              | 2022-05-14 18:29:46                                                                  |
| TSUNAMI WARNING LEVEL:    | No Warning, Advisory or Watch is in effect for Puerto<br>Rico and the Virgin Islands |

The Puerto Rico Seismic Network (PRSN) received information that this menor earthquake was reported as felt in Aguada, with a maximum intensity of II (Modified Mercalli Scale, MM). At the moment of generating this bulletin no damages has been reported and are not expected to occur.