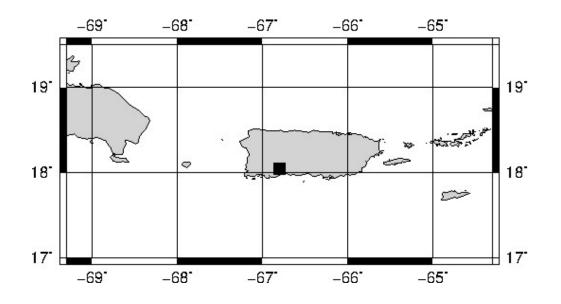

## **BULLETIN 1**

SEISMIC EVENT/TSUNAMI

|                             | SEISMIC INFORMATION:                                                                 |
|-----------------------------|--------------------------------------------------------------------------------------|
| LOCAL DATE AND TIME:        | May 22, 2022 - 13:08:26                                                              |
| LATITUDE:                   | 18.04 North                                                                          |
| LONGITUDE:                  | 66.81 West                                                                           |
| LOCATION:                   | 2.4 Km Southwest of Guayanilla,PR                                                    |
|                             | 20.9 Km West of Ponce,PR                                                             |
| DEPTH:                      | 15 Km                                                                                |
| MAGNITUDE:                  | 3.30 Md                                                                              |
| ESTIMATED MAXIMUM INTENSITY | : III in Ponce, PR                                                                   |
|                             | TSUNAMI INFORMATION:                                                                 |
| ISSUED DATE:                | 2022-05-22 13:37:31                                                                  |
| TSUNAMI WARNING LEVEL:      | No Warning, Advisory or Watch is in effect for Puerto<br>Rico and the Virgin Islands |

The Puerto Rico Seismic Network (PRSN) received information that this menor earthquake was reported as felt in the Southern region of Puerto Rico, with a maximum intensity of III (Modified Mercalli Scale, MM). At the moment of generating this bulletin no damages has been reported, but given the size and location this can not be ruled out.