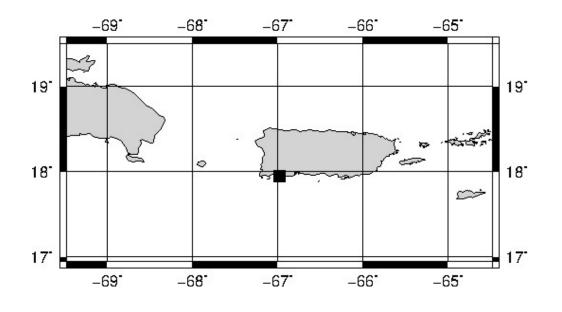

## SEISMIC EVENT/TSUNAMI

|                              | SEISMIC INFORMATION:                                                                 |
|------------------------------|--------------------------------------------------------------------------------------|
| LOCAL DATE AND TIME:         | June 11, 2022 - 23:36:51                                                             |
| LATITUDE:                    | 17.95 North                                                                          |
| LONGITUDE:                   | 66.99 West                                                                           |
| LOCATION:                    | 9 Km West-Southeast of Guánica,PR                                                    |
|                              | 30.9 Km South-Southeast of Mayagüez, PR                                              |
| DEPTH:                       | 7 Km                                                                                 |
| MAGNITUDE:                   | 1.92 Md                                                                              |
| ESTIMATED MAXIMUM INTENSITY: | II in Guánica, PR                                                                    |
|                              | TSUNAMI INFORMATION:                                                                 |
| ISSUED DATE:                 | 2022-06-12 00:51:58                                                                  |
| TSUNAMI WARNING LEVEL:       | No Warning, Advisory or Watch is in effect for Puerto<br>Rico and the Virgin Islands |

The Puerto Rico Seismic Network (PRSN) received information that this micro earthquake was reported as felt in Gu?nica, with a maximum intensity of II (Modified Mercalli Scale, MM). At the moment of generating this bulletin no damages has been reported, but given the size and location this can not be ruled out.