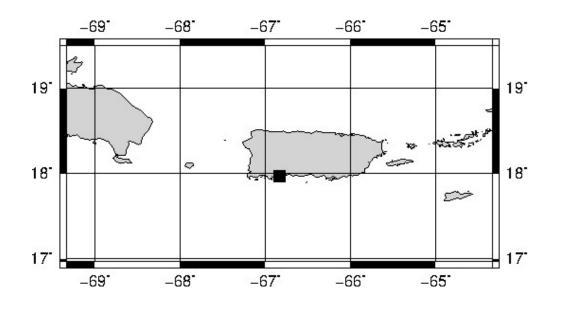

## **BULLETIN 2**

SEISMIC EVENT/TSUNAMI

|                            | SEISMIC INFORMATION:                                                                 |
|----------------------------|--------------------------------------------------------------------------------------|
| LOCAL DATE AND TIME:       | June 29, 2022 - 17:04:45                                                             |
| LATITUDE:                  | 17.97 North                                                                          |
| LONGITUDE:                 | 66.84 West                                                                           |
| LOCATION:                  | 8.4 Km East-Southeast of Guánica,PR                                                  |
|                            | 27 Km West-Southeast of Ponce, PR                                                    |
| DEPTH:                     | 15 Km                                                                                |
| MAGNITUDE:                 | 3.22 Md                                                                              |
| ESTIMATED MAXIMUM INTENSIT | Y: IV in Lajas, PR                                                                   |
|                            | TSUNAMI INFORMATION:                                                                 |
| ISSUED DATE:               | 2022-06-29 17:25:01                                                                  |
| TSUNAMI WARNING LEVEL:     | No Warning, Advisory or Watch is in effect for Puerto<br>Rico and the Virgin Islands |

The Puerto Rico Seismic Network (PRSN) received information that this menor earthquake was reported as felt in the Western region of Puerto Rico and the Southern region of Puerto Rico, with a maximum intensity of IV (Modified Mercalli Scale, MM). At the moment of generating this bulletin no damages has been reported and are not expected to occur.