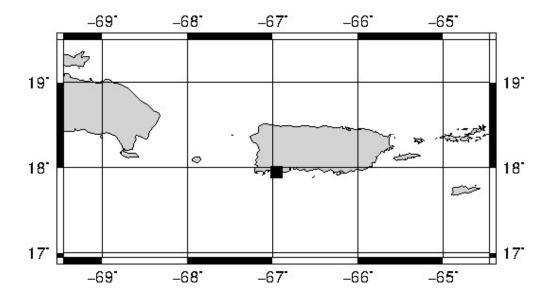

## SEISMIC EVENT/TSUNAMI

**SEISMIC INFORMATION:** 

**LOCAL DATE AND TIME:** July 07, 2022 - 19:09:36

**LATITUDE:** 17.95 North **LONGITUDE:** 66.96 West

**LOCATION:** 7 Km Southwest of Guánica,PR

32.6 Km South-Southeast of Mayagüez,PR

**DEPTH:** 10 Km **MAGNITUDE:** 2.37 Md **ESTIMATED MAXIMUM INTENSITY:** II in Ponce, PR

**TSUNAMI INFORMATION:** 

**ISSUED DATE**: 2022-07-07 19:35:50

TSUNAMI WARNING LEVEL: No Warning, Advisory or Watch is in effect for Puerto