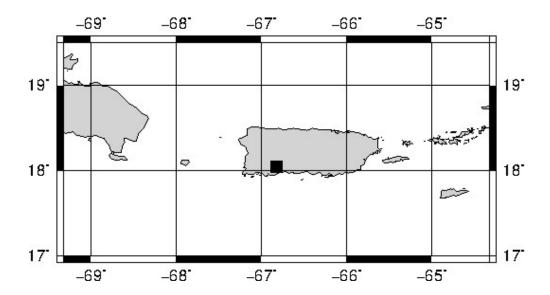

## SEISMIC EVENT/TSUNAMI

**SEISMIC INFORMATION:** 

**LOCAL DATE AND TIME:** July 15, 2022 - 20:48:24

**LATITUDE:** 18.04 North **LONGITUDE:** 66.82 West

**LOCATION:** 4.1 Km West-Southeast of Guayanilla,PR

22.9 Km West of Ponce,PR

**DEPTH:** 16 Km **MAGNITUDE:** 2.14 Md

ESTIMATED MAXIMUM INTENSITY: II in Peñuelas, PR

**TSUNAMI INFORMATION:** 

**ISSUED DATE**: 2022-07-15 22:06:57

TSUNAMI WARNING LEVEL: No Warning, Advisory or Watch is in effect for Puerto