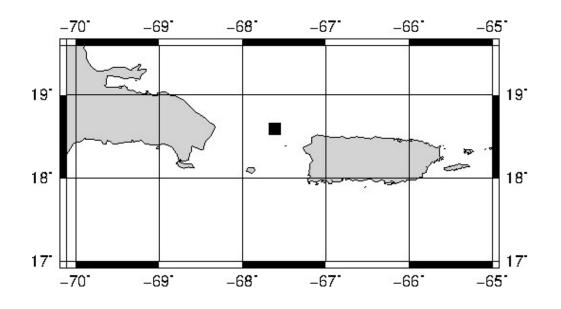

## SEISMIC EVENT/TSUNAMI

|                             | SEISMIC INFORMATION:                                                                 |
|-----------------------------|--------------------------------------------------------------------------------------|
| LOCAL DATE AND TIME:        | July 23, 2022 - 09:04:54                                                             |
| LATITUDE:                   | 18.59 North                                                                          |
| LONGITUDE:                  | 67.61 West                                                                           |
| LOCATION:                   | 27.2 Km North-Northwest of Desecheo, PR                                              |
|                             | 70 Km Northwest of Mayagüez,PR                                                       |
| DEPTH:                      | 5 Km                                                                                 |
| MAGNITUDE:                  | 4.10 Md                                                                              |
| ESTIMATED MAXIMUM INTENSITY | : III in Aguada, PR                                                                  |
|                             | TSUNAMI INFORMATION:                                                                 |
| ISSUED DATE:                | 2022-07-23 10:13:55                                                                  |
| TSUNAMI WARNING LEVEL:      | No Warning, Advisory or Watch is in effect for Puerto<br>Rico and the Virgin Islands |

The Puerto Rico Seismic Network (PRSN) received information that this leve earthquake was reported as felt in the Western region of Puerto Rico, with a maximum intensity of III (Modified Mercalli Scale, MM). At the moment of generating this bulletin no damages has been reported and are not expected to occur.