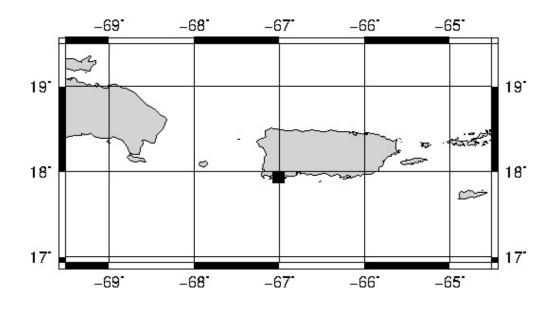

## **BULLETIN 2**

SEISMIC EVENT/TSUNAMI

|                            | SEISMIC INFORMATION:                                                                 |
|----------------------------|--------------------------------------------------------------------------------------|
| LOCAL DATE AND TIME:       | August 17, 2022 - 06:47:46                                                           |
| LATITUDE:                  | 17.94 North                                                                          |
| LONGITUDE:                 | 67.02 West                                                                           |
| LOCATION:                  | 8.5 Km South-Southeast of Lajas,PR                                                   |
|                            | 30.7 Km South-Southeast of Mayagüez,PR                                               |
| DEPTH:                     | 7 Km                                                                                 |
| MAGNITUDE:                 | 3.26 Md                                                                              |
| ESTIMATED MAXIMUM INTENSIT | <b>Y:</b> III in Lajas, PR                                                           |
|                            | TSUNAMI INFORMATION:                                                                 |
| ISSUED DATE:               | 2022-08-17 07:33:52                                                                  |
| TSUNAMI WARNING LEVEL:     | No Warning, Advisory or Watch is in effect for Puerto<br>Rico and the Virgin Islands |

The Puerto Rico Seismic Network (PRSN) received information that this menor earthquake was reported as felt in Lajas, with a maximum intensity of III (Modified Mercalli Scale, MM). At the moment of generating this bulletin no damages has been reported, but given the size and location this can not be ruled out.