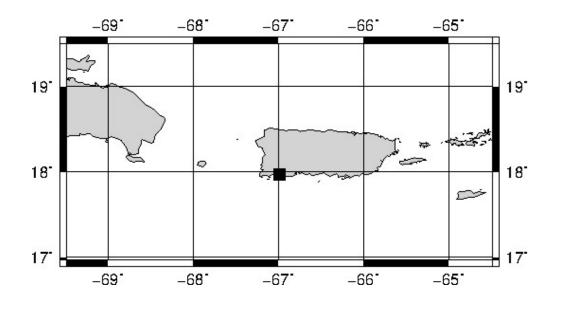

## **BULLETIN 2**

SEISMIC EVENT/TSUNAMI

|                             | SEISMIC INFORMATION:                                                                 |
|-----------------------------|--------------------------------------------------------------------------------------|
| LOCAL DATE AND TIME:        | October 03, 2022 - 18:08:59                                                          |
| LATITUDE:                   | 17.97 North                                                                          |
| LONGITUDE:                  | 66.99 West                                                                           |
| LOCATION:                   | 7.6 Km Southeast of Lajas,PR                                                         |
|                             | 28.9 Km South-Southeast of Mayagüez, PR                                              |
| DEPTH:                      | 8 Km                                                                                 |
| MAGNITUDE:                  | 3.35 Md                                                                              |
| ESTIMATED MAXIMUM INTENSITY | : III in Lajas, PR                                                                   |
|                             | TSUNAMI INFORMATION:                                                                 |
| ISSUED DATE:                | 2022-10-03 18:28:30                                                                  |
| TSUNAMI WARNING LEVEL:      | No Warning, Advisory or Watch is in effect for Puerto<br>Rico and the Virgin Islands |

The Puerto Rico Seismic Network (PRSN) received information that this menor earthquake was reported as felt in the Southern region of Puerto Rico, with a maximum intensity of III (Modified Mercalli Scale, MM). At the moment of generating this bulletin no damages has been reported and are not expected to occur.