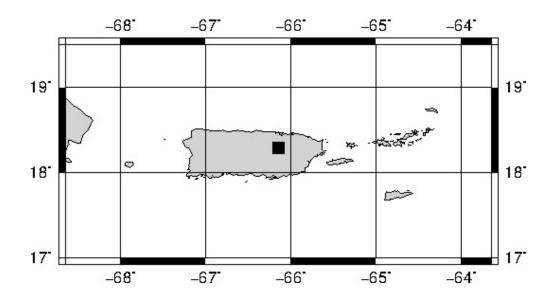

## **BULLETIN 1**

SEISMIC EVENT/TSUNAMI

|                             | SEISMIC INFORMATION:                                                                 |
|-----------------------------|--------------------------------------------------------------------------------------|
| LOCAL DATE AND TIME:        | October 22, 2022 - 16:18:01                                                          |
| LATITUDE:                   | 18.29 North                                                                          |
| LONGITUDE:                  | 66.15 West                                                                           |
| LOCATION:                   | 4.1 Km Northwest of Aguas Buenas, PR                                                 |
|                             | 15 Km Southwest of San Juan,PR                                                       |
| DEPTH:                      | 20 Km                                                                                |
| MAGNITUDE:                  | 3.34 Md                                                                              |
| ESTIMATED MAXIMUM INTENSITY | : III in Rio Grande, PR                                                              |
|                             | TSUNAMI INFORMATION:                                                                 |
| ISSUED DATE:                | 2022-10-22 16:56:47                                                                  |
| TSUNAMI WARNING LEVEL:      | No Warning, Advisory or Watch is in effect for Puerto<br>Rico and the Virgin Islands |

The Puerto Rico Seismic Network (PRSN) received information that this menor earthquake was reported as felt in R?o Grande, with a maximum intensity of III (Modified Mercalli Scale, MM). At the moment of generating this bulletin no damages has been reported, but given the size and location this can not be ruled out.