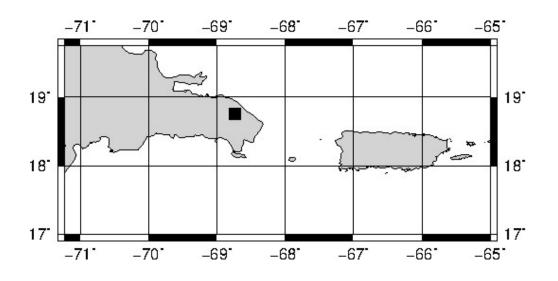

## **BULLETIN 2**

SEISMIC EVENT/TSUNAMI

| TSUNAMI WARNING LEVEL:     | No Warning, Advisory or Watch is in effect for Puerto<br>Rico and the Virgin Islands |
|----------------------------|--------------------------------------------------------------------------------------|
| ISSUED DATE:               | 2022-10-23 02:42:13                                                                  |
|                            | TSUNAMI INFORMATION:                                                                 |
| ESTIMATED MAXIMUM INTENSIT | <b>FY:</b> IV in Aguada, PR                                                          |
| MAGNITUDE:                 | 4.66 Md                                                                              |
| DEPTH:                     | 119 Km                                                                               |
|                            | 189.1 Km West-Northwest of Mayagüez, PR                                              |
| LOCATION:                  | 17.6 Km West of Punta Cana,DR                                                        |
| LONGITUDE:                 | 68.73 West                                                                           |
| LATITUDE:                  | 18.75 North                                                                          |
| LOCAL DATE AND TIME:       | October 23, 2022 - 01:05:39                                                          |
|                            | SEISMIC INFORMATION:                                                                 |

The Puerto Rico Seismic Network (PRSN) received information that this leve earthquake was reported as felt in the Western region of Puerto Rico, with a maximum intensity of IV (Modified Mercalli Scale, MM). At the moment of generating this bulletin no damages has been reported, but given the size and location this can not be ruled out.