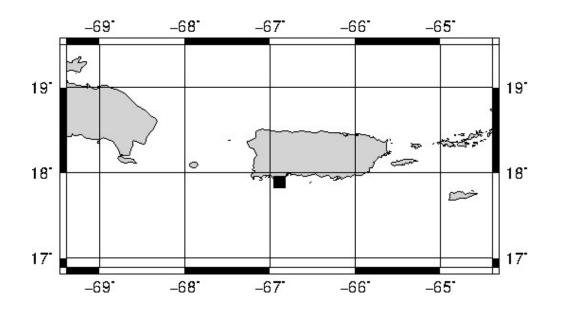

## **BULLETIN 1**

SEISMIC EVENT/TSUNAMI

|                             | SEISMIC INFORMATION:                                                                 |
|-----------------------------|--------------------------------------------------------------------------------------|
| LOCAL DATE AND TIME:        | November 03, 2022 - 23:48:05                                                         |
| LATITUDE:                   | 17.9 North                                                                           |
| LONGITUDE:                  | 66.89 West                                                                           |
| LOCATION:                   | 10.7 Km South-Southeast of Guánica,PR                                                |
|                             | 35.8 Km West-Southeast of Ponce, PR                                                  |
| DEPTH:                      | 13 Km                                                                                |
| MAGNITUDE:                  | 2.67 Md                                                                              |
| ESTIMATED MAXIMUM INTENSITY | 1: III in Lajas, PR                                                                  |
|                             | TSUNAMI INFORMATION:                                                                 |
| ISSUED DATE:                | 2022-11-04 12:50:19                                                                  |
| TSUNAMI WARNING LEVEL:      | No Warning, Advisory or Watch is in effect for Puerto<br>Rico and the Virgin Islands |

The Puerto Rico Seismic Network (PRSN) received information that this micro earthquake was reported as felt in Lajas, with a maximum intensity of III (Modified Mercalli Scale, MM). At the moment of generating this bulletin no damages has been reported, but given the size and location this can not be ruled out.