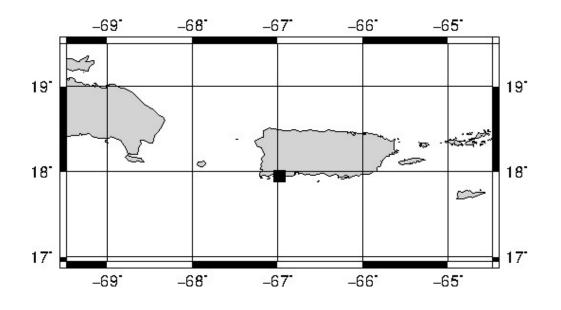

## **BULLETIN 2**

SEISMIC EVENT/TSUNAMI

|                             | SEISMIC INFORMATION:                                                                 |
|-----------------------------|--------------------------------------------------------------------------------------|
| LOCAL DATE AND TIME:        | November 04, 2022 - 02:36:18                                                         |
| LATITUDE:                   | 17.95 North                                                                          |
| LONGITUDE:                  | 66.98 West                                                                           |
| LOCATION:                   | 8.7 Km West-Southeast of Guánica,PR                                                  |
|                             | 31 Km South-Southeast of Mayagüez, PR                                                |
| DEPTH:                      | 13 Km                                                                                |
| MAGNITUDE:                  | 3.82 Md                                                                              |
| ESTIMATED MAXIMUM INTENSITY | : IV in Lajas, PR                                                                    |
|                             | TSUNAMI INFORMATION:                                                                 |
| ISSUED DATE:                | 2022-11-04 03:48:22                                                                  |
| TSUNAMI WARNING LEVEL:      | No Warning, Advisory or Watch is in effect for Puerto<br>Rico and the Virgin Islands |

The Puerto Rico Seismic Network (PRSN) received information that this menor earthquake was reported as felt in the Western region of Puerto Rico and the Southern region of Puerto Rico, with a maximum intensity of IV (Modified Mercalli Scale, MM). At the moment of generating this bulletin no damages has been reported, but given the size and location this can not be ruled out.