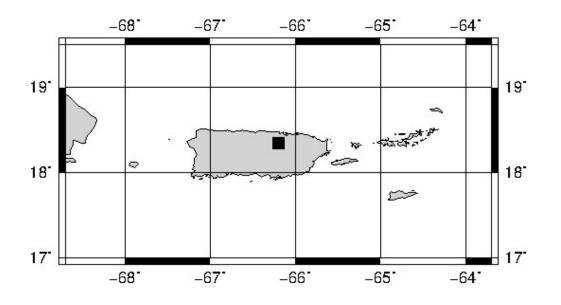

## **BULLETIN 1**

SEISMIC EVENT/TSUNAMI

|                              | SEISMIC INFORMATION:                                                                 |
|------------------------------|--------------------------------------------------------------------------------------|
| LOCAL DATE AND TIME:         | November 10, 2022 - 14:07:25                                                         |
| LATITUDE:                    | 18.34 North                                                                          |
| LONGITUDE:                   | 66.2 West                                                                            |
| LOCATION:                    | 3.4 Km West-Southeast of Bayamon, PR                                                 |
|                              | 16 Km West-Southeast of San Juan, PR                                                 |
| DEPTH:                       | 57 Km                                                                                |
| MAGNITUDE:                   | 3.26 Md                                                                              |
| ESTIMATED MAXIMUM INTENSITY: | II in Naranjito, PR                                                                  |
|                              | TSUNAMI INFORMATION:                                                                 |
| ISSUED DATE:                 | 2022-11-10 15:05:10                                                                  |
| TSUNAMI WARNING LEVEL:       | No Warning, Advisory or Watch is in effect for Puerto<br>Rico and the Virgin Islands |

The Puerto Rico Seismic Network (PRSN) received information that this menor earthquake was reported as felt in Naranjito and San Juan, with a maximum intensity of II (Modified Mercalli Scale, MM). At the moment of generating this bulletin no damages has been reported and are not expected to occur.