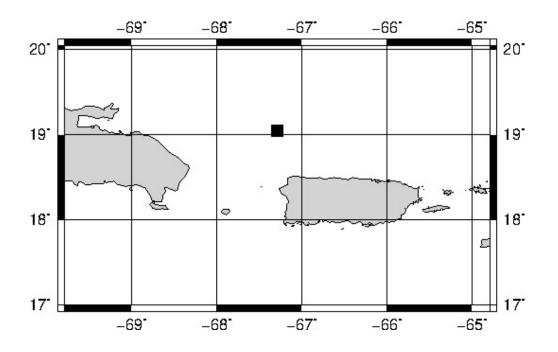

## **BULLETIN 2**

SEISMIC EVENT/TSUNAMI

|                              | SEISMIC INFORMATION:                                                                 |
|------------------------------|--------------------------------------------------------------------------------------|
| LOCAL DATE AND TIME:         | November 17, 2022 - 07:48:26                                                         |
| LATITUDE:                    | 19.04 North                                                                          |
| LONGITUDE:                   | 67.29 West                                                                           |
| LOCATION:                    | 65.3 Km North-Northwest of Aguadilla,PR                                              |
|                              | 93.6 Km North-Northwest of Mayagüez,PR                                               |
| DEPTH:                       | 4 Km                                                                                 |
| MAGNITUDE:                   | 5.0 MI                                                                               |
| ESTIMATED MAXIMUM INTENSITY: | IV in Aguada, PR                                                                     |
|                              | TSUNAMI INFORMATION:                                                                 |
| ISSUED DATE:                 | 2022-11-17 08:43:19                                                                  |
| TSUNAMI WARNING LEVEL:       | No Warning, Advisory or Watch is in effect for Puerto<br>Rico and the Virgin Islands |

The Puerto Rico Seismic Network (PRSN) received information that this moderado earthquake was reported as felt in widely throughout Puerto Rico, with a maximum intensity of IV (Modified Mercalli Scale, MM). At the moment of generating this bulletin no damages has been reported and are not expected to occur.