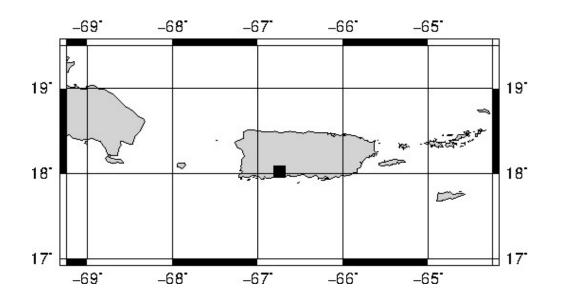

## **BULLETIN 2**

SEISMIC EVENT/TSUNAMI

|                             | SEISMIC INFORMATION:                                                                 |
|-----------------------------|--------------------------------------------------------------------------------------|
| LOCAL DATE AND TIME:        | December 06, 2022 - 08:17:24                                                         |
| LATITUDE:                   | 18.02 North                                                                          |
| LONGITUDE:                  | 66.75 West                                                                           |
| LOCATION:                   | 6.2 Km Southeast of Guayanilla,PR                                                    |
|                             | 15.2 Km West-Southeast of Ponce,PR                                                   |
| DEPTH:                      | 16 Km                                                                                |
| MAGNITUDE:                  | 3.41 Md                                                                              |
| ESTIMATED MAXIMUM INTENSITY | :III in Guayanilla, PR                                                               |
|                             | TSUNAMI INFORMATION:                                                                 |
| ISSUED DATE:                | 2022-12-06 08:58:07                                                                  |
| TSUNAMI WARNING LEVEL:      | No Warning, Advisory or Watch is in effect for Puerto<br>Rico and the Virgin Islands |

The Puerto Rico Seismic Network (PRSN) received information that this menor earthquake was reported as felt in the Southern region of Puerto Rico, with a maximum intensity of III (Modified Mercalli Scale, MM). At the moment of generating this bulletin no damages has been reported, but given the size and location this can not be ruled out.