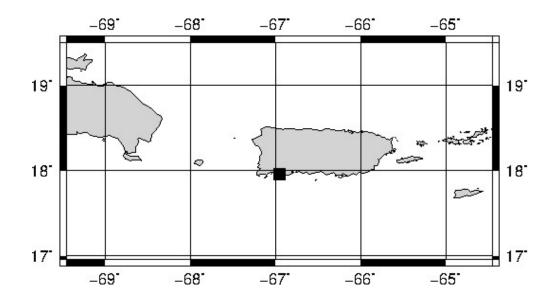

## **BULLETIN 2**

SEISMIC EVENT/TSUNAMI

|                             | SEISMIC INFORMATION:                                                                 |
|-----------------------------|--------------------------------------------------------------------------------------|
| LOCAL DATE AND TIME:        | December 09, 2022 - 19:46:56                                                         |
| LATITUDE:                   | 17.96 North                                                                          |
| LONGITUDE:                  | 66.95 West                                                                           |
| LOCATION:                   | 5.6 Km Southwest of Guánica,PR                                                       |
|                             | 31.9 Km South-Southeast of Mayagüez,PR                                               |
| DEPTH:                      | 9 Km                                                                                 |
| MAGNITUDE:                  | 3.7 MI                                                                               |
| ESTIMATED MAXIMUM INTENSITY | : V in Lajas, PR                                                                     |
|                             | TSUNAMI INFORMATION:                                                                 |
| ISSUED DATE:                | 2022-12-09 20:05:13                                                                  |
| TSUNAMI WARNING LEVEL:      | No Warning, Advisory or Watch is in effect for Puerto<br>Rico and the Virgin Islands |