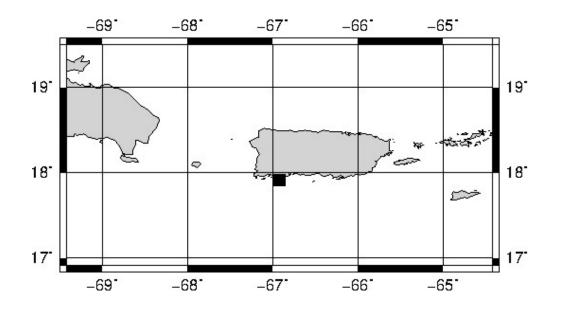

## **BULLETIN 1**

SEISMIC EVENT/TSUNAMI

|                            | SEISMIC INFORMATION:                                                                 |
|----------------------------|--------------------------------------------------------------------------------------|
| LOCAL DATE AND TIME:       | January 09, 2023 - 06:19:06                                                          |
| LATITUDE:                  | 17.91 North                                                                          |
| LONGITUDE:                 | 66.92 West                                                                           |
| LOCATION:                  | 8.8 Km South of Guánica,PR                                                           |
|                            | 37.9 Km West-Southeast of Ponce, PR                                                  |
| DEPTH:                     | 8 Km                                                                                 |
| MAGNITUDE:                 | 2.03 Md                                                                              |
| ESTIMATED MAXIMUM INTENSIT | Y: II in Cabo Rojo, PR                                                               |
|                            | TSUNAMI INFORMATION:                                                                 |
| ISSUED DATE:               | 2023-01-09 07:10:02                                                                  |
| TSUNAMI WARNING LEVEL:     | No Warning, Advisory or Watch is in effect for Puerto<br>Rico and the Virgin Islands |

The Puerto Rico Seismic Network (PRSN) received information that this micro earthquake was reported as felt in Cabo Rojo, with a maximum intensity of II (Modified Mercalli Scale, MM). At the moment of generating this bulletin no damages has been reported, but given the size and location this can not be ruled out.