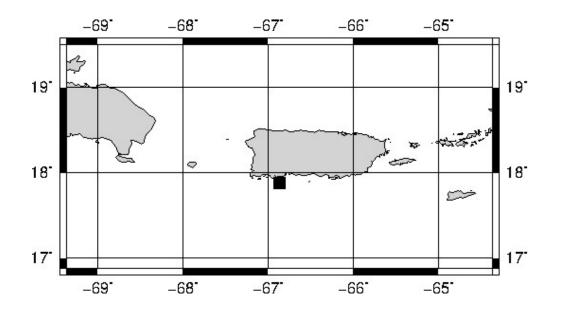

## **BULLETIN 2**

SEISMIC EVENT/TSUNAMI

|                            | SEISMIC INFORMATION:                                                                 |
|----------------------------|--------------------------------------------------------------------------------------|
| LOCAL DATE AND TIME:       | January 22, 2023 - 23:05:19                                                          |
| LATITUDE:                  | 17.88 North                                                                          |
| LONGITUDE:                 | 66.87 West                                                                           |
| LOCATION:                  | 13.2 Km South-Southeast of Guánica,PR                                                |
|                            | 35.4 Km Southwest of Ponce, PR                                                       |
| DEPTH:                     | 11 Km                                                                                |
| MAGNITUDE:                 | 3.60 Md                                                                              |
| ESTIMATED MAXIMUM INTENSIT | Y: III in Guánica, PR                                                                |
|                            | TSUNAMI INFORMATION:                                                                 |
| ISSUED DATE:               | 2023-01-22 23:47:45                                                                  |
| TSUNAMI WARNING LEVEL:     | No Warning, Advisory or Watch is in effect for Puerto<br>Rico and the Virgin Islands |

The Puerto Rico Seismic Network (PRSN) received information that this menor earthquake was reported as felt in Gu?nica, with a maximum intensity of III (Modified Mercalli Scale, MM). At the moment of generating this bulletin no damages has been reported, but given the size and location this can not be ruled out.