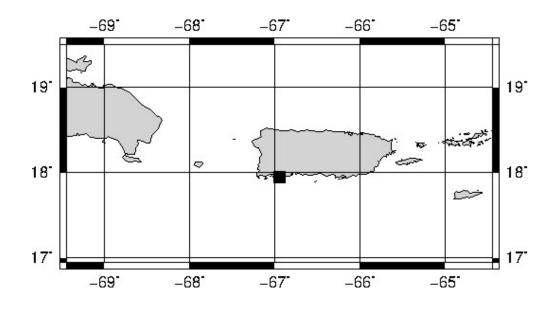

## **BULLETIN 3**

SEISMIC EVENT/TSUNAMI

|                             | SEISMIC INFORMATION:                                                                 |
|-----------------------------|--------------------------------------------------------------------------------------|
| LOCAL DATE AND TIME:        | March 15, 2023 - 07:23:01                                                            |
| LATITUDE:                   | 17.94 North                                                                          |
| LONGITUDE:                  | 66.95 West                                                                           |
| LOCATION:                   | 6.6 Km Southwest of Guánica,PR                                                       |
|                             | 33.6 Km South-Southeast of Mayagüez, PR                                              |
| DEPTH:                      | 6 Km                                                                                 |
| MAGNITUDE:                  | 3.45 Md                                                                              |
| ESTIMATED MAXIMUM INTENSITY | : IV in Guánica, PR                                                                  |
|                             | TSUNAMI INFORMATION:                                                                 |
| ISSUED DATE:                | 2023-03-15 09:25:16                                                                  |
| TSUNAMI WARNING LEVEL:      | No Warning, Advisory or Watch is in effect for Puerto<br>Rico and the Virgin Islands |

The Puerto Rico Seismic Network (PRSN) received information that this menor earthquake was reported as felt in the Western region of Puerto Rico and the Southern region of Puerto Rico, with a maximum intensity of IV (Modified Mercalli Scale, MM). At the moment of generating this bulletin no damages has been reported, but given the size and location this can not be ruled out.