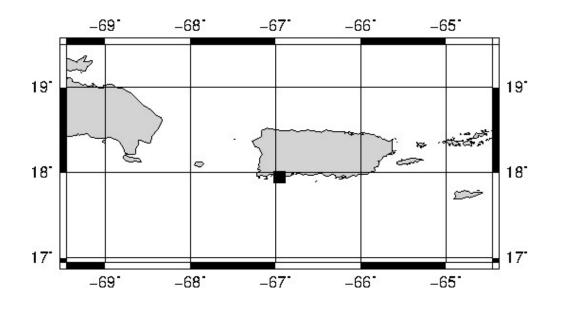

## **BULLETIN 2**

SEISMIC EVENT/TSUNAMI

|                             | SEISMIC INFORMATION:                                                                 |
|-----------------------------|--------------------------------------------------------------------------------------|
| LOCAL DATE AND TIME:        | March 26, 2023 - 14:32:44                                                            |
| LATITUDE:                   | 17.94 North                                                                          |
| LONGITUDE:                  | 66.95 West                                                                           |
| LOCATION:                   | 6.9 Km Southwest of Guánica,PR                                                       |
|                             | 33.4 Km South-Southeast of Mayagüez, PR                                              |
| DEPTH:                      | 14 Km                                                                                |
| MAGNITUDE:                  | 3.37 Md                                                                              |
| ESTIMATED MAXIMUM INTENSITY | : III in Lajas, PR                                                                   |
|                             | TSUNAMI INFORMATION:                                                                 |
| ISSUED DATE:                | 2023-03-26 15:11:16                                                                  |
| TSUNAMI WARNING LEVEL:      | No Warning, Advisory or Watch is in effect for Puerto<br>Rico and the Virgin Islands |

The Puerto Rico Seismic Network (PRSN) received information that this menor earthquake was reported as felt in Lajas, with a maximum intensity of III (Modified Mercalli Scale, MM). At the moment of generating this bulletin no damages has been reported, but given the size and location this can not be ruled out.