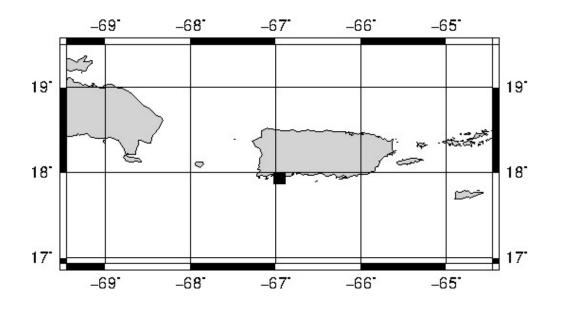

## **BULLETIN 1**

SEISMIC EVENT/TSUNAMI

|                              | SEISMIC INFORMATION:                                                                 |
|------------------------------|--------------------------------------------------------------------------------------|
| LOCAL DATE AND TIME:         | March 27, 2023 - 11:10:05                                                            |
| LATITUDE:                    | 17.93 North                                                                          |
| LONGITUDE:                   | 66.96 West                                                                           |
| LOCATION:                    | 8.1 Km Southwest of Guánica,PR                                                       |
|                              | 34.3 Km South-Southeast of Mayagüez,PR                                               |
| DEPTH:                       | 16 Km                                                                                |
| MAGNITUDE:                   | 2.23 Md                                                                              |
| ESTIMATED MAXIMUM INTENSITY: | II in Lajas, PR                                                                      |
|                              | TSUNAMI INFORMATION:                                                                 |
| ISSUED DATE:                 | 2023-03-27 11:41:54                                                                  |
| TSUNAMI WARNING LEVEL:       | No Warning, Advisory or Watch is in effect for Puerto<br>Rico and the Virgin Islands |

The Puerto Rico Seismic Network (PRSN) received information that this micro earthquake was reported as felt in Lajas, with a maximum intensity of II (Modified Mercalli Scale, MM). At the moment of generating this bulletin no damages has been reported, but given the size and location this can not be ruled out.