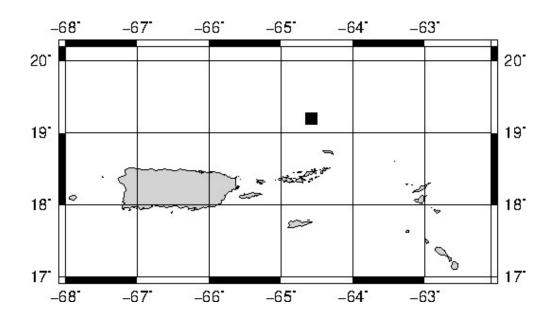

## **BULLETIN 1**

SEISMIC EVENT/TSUNAMI

|                             | SEISMIC INFORMATION:                                                                 |
|-----------------------------|--------------------------------------------------------------------------------------|
| LOCAL DATE AND TIME:        | April 22, 2023 - 23:48:55                                                            |
| LATITUDE:                   | 19.2 North                                                                           |
| LONGITUDE:                  | 64.58 West                                                                           |
| LOCATION:                   | 57.1 Km North-Northwest of Anegada, BVI                                              |
|                             | 185.3 Km East-Northeast of San Juan,PR                                               |
| DEPTH:                      | 34 Km                                                                                |
| MAGNITUDE:                  | 3.55 Md                                                                              |
| ESTIMATED MAXIMUM INTENSITY | : II in Toa Alta, PR                                                                 |
|                             | TSUNAMI INFORMATION:                                                                 |
| ISSUED DATE:                | 2023-04-23 00:29:13                                                                  |
| TSUNAMI WARNING LEVEL:      | No Warning, Advisory or Watch is in effect for Puerto<br>Rico and the Virgin Islands |

The Puerto Rico Seismic Network (PRSN) received information that this menor earthquake was reported as felt in Toa Alta, with a maximum intensity of II (Modified Mercalli Scale, MM). At the moment of generating this bulletin no damages has been reported and are not expected to occur.