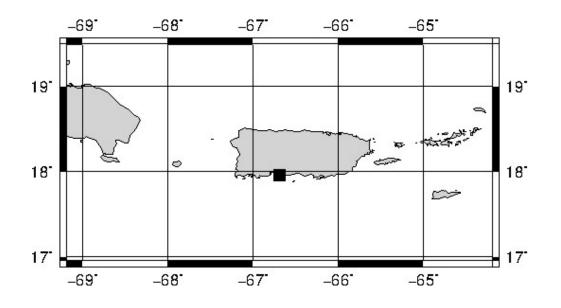

## **BULLETIN 1**

SEISMIC EVENT/TSUNAMI

|                              | SEISMIC INFORMATION:                                                                 |
|------------------------------|--------------------------------------------------------------------------------------|
| LOCAL DATE AND TIME:         | May 24, 2023 - 05:23:25                                                              |
| LATITUDE:                    | 17.96 North                                                                          |
| LONGITUDE:                   | 66.69 West                                                                           |
| LOCATION:                    | 12.2 Km South-Southeast of Peñuelas, PR                                              |
|                              | 14.6 Km South-Southeast of Ponce,PR                                                  |
| DEPTH:                       | 8 Km                                                                                 |
| MAGNITUDE:                   | 3.19 Md                                                                              |
| ESTIMATED MAXIMUM INTENSITY: | II in Ponce, PR                                                                      |
|                              | TSUNAMI INFORMATION:                                                                 |
| ISSUED DATE:                 | 2023-05-24 06:10:40                                                                  |
| TSUNAMI WARNING LEVEL:       | No Warning, Advisory or Watch is in effect for Puerto<br>Rico and the Virgin Islands |

The Puerto Rico Seismic Network (PRSN) received information that this menor earthquake was reported as felt in Ponce, with a maximum intensity of II (Modified Mercalli Scale, MM). At the moment of generating this bulletin no damages has been reported, but given the size and location this can not be ruled out.