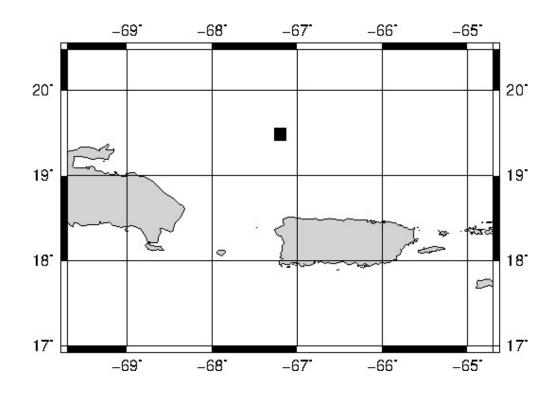

## **BULLETIN 2**

SEISMIC EVENT/TSUNAMI

|                             | SEISMIC INFORMATION:                                                                 |
|-----------------------------|--------------------------------------------------------------------------------------|
| LOCAL DATE AND TIME:        | August 07, 2023 - 22:01:18                                                           |
| LATITUDE:                   | 19.48 North                                                                          |
| LONGITUDE:                  | 67.2 West                                                                            |
| LOCATION:                   | 111.7 Km North of Aguadilla,PR                                                       |
|                             | 131.6 Km North-Northwest of Arecibo,PR                                               |
| DEPTH:                      | 21 Km                                                                                |
| MAGNITUDE:                  | 4.31 Md                                                                              |
| ESTIMATED MAXIMUM INTENSITY | :III in Mayagüez, PR                                                                 |
|                             | TSUNAMI INFORMATION:                                                                 |
| ISSUED DATE:                | 2023-08-07 22:41:48                                                                  |
| TSUNAMI WARNING LEVEL:      | No Warning, Advisory or Watch is in effect for Puerto<br>Rico and the Virgin Islands |

The Puerto Rico Seismic Network (PRSN) received information that this leve earthquake was reported as felt in Aguada, Carolina, Mayaguez and Villalba, with a maximum intensity of III (Modified Mercalli Scale, MM). At the moment of generating this bulletin no damages has been reported, but given the size and location this can not be ruled out.