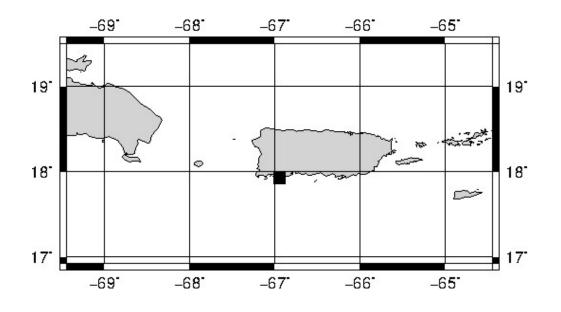

## **BULLETIN 1**

SEISMIC EVENT/TSUNAMI

|                            | SEISMIC INFORMATION:                                                                 |
|----------------------------|--------------------------------------------------------------------------------------|
| LOCAL DATE AND TIME:       | August 10, 2023 - 17:24:06                                                           |
| LATITUDE:                  | 17.93 North                                                                          |
| LONGITUDE:                 | 66.95 West                                                                           |
| LOCATION:                  | 7.9 Km South-Southeast of Guánica, PR                                                |
|                            | 35.2 Km South-Southeast of Mayagüez,PR                                               |
| DEPTH:                     | 11 Km                                                                                |
| MAGNITUDE:                 | 3.39 Md                                                                              |
| ESTIMATED MAXIMUM INTENSIT | <b>'Y:</b> Il in Guánica, PR                                                         |
|                            | TSUNAMI INFORMATION:                                                                 |
| ISSUED DATE:               | 2023-08-10 17:48:24                                                                  |
| TSUNAMI WARNING LEVEL:     | No Warning, Advisory or Watch is in effect for Puerto<br>Rico and the Virgin Islands |

The Puerto Rico Seismic Network (PRSN) received information that this menor earthquake was reported as felt in Gu?nica, Lajas, Utuado and Yauco, with a maximum intensity of II (Modified Mercalli Scale, MM). At the moment of generating this bulletin no damages has been reported, but given the size and location this can not be ruled out.