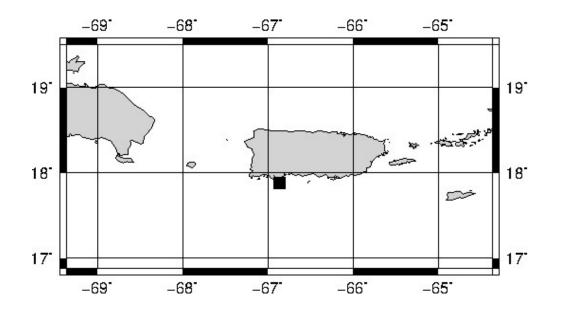

## **BULLETIN 2**

SEISMIC EVENT/TSUNAMI

|                              | SEISMIC INFORMATION:                                                                 |
|------------------------------|--------------------------------------------------------------------------------------|
| LOCAL DATE AND TIME:         | September 16, 2023 - 03:54:40                                                        |
| LATITUDE:                    | 17.88 North                                                                          |
| LONGITUDE:                   | 66.86 West                                                                           |
| LOCATION:                    | 13.3 Km South-Southeast of Guánica, PR                                               |
|                              | 34.5 Km Southwest of Ponce, PR                                                       |
| DEPTH:                       | 7 Km                                                                                 |
| MAGNITUDE:                   | 3.65 Md                                                                              |
| ESTIMATED MAXIMUM INTENSITY: | III in Guánica, PR                                                                   |
|                              | TSUNAMI INFORMATION:                                                                 |
| ISSUED DATE:                 | 2023-09-16 05:04:27                                                                  |
| TSUNAMI WARNING LEVEL:       | No Warning, Advisory or Watch is in effect for Puerto<br>Rico and the Virgin Islands |

The Puerto Rico Seismic Network (PRSN) received information that this menor earthquake was reported as felt in Gu?nica and Lajas, with a maximum intensity of III (Modified Mercalli Scale, MM). At the moment of generating this bulletin no damages has been reported and are not expected to occur.