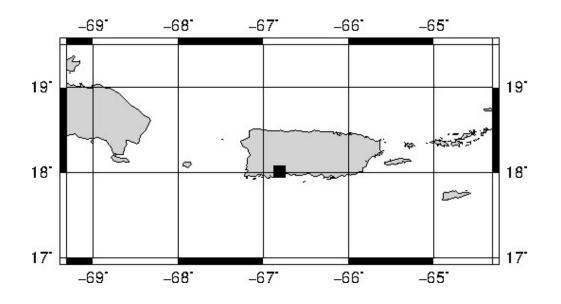

## **BULLETIN 1**

SEISMIC EVENT/TSUNAMI

|                           | SEISMIC INFORMATION:                                                                 |
|---------------------------|--------------------------------------------------------------------------------------|
| LOCAL DATE AND TIME:      | November 13, 2023 - 06:52:47                                                         |
| LATITUDE:                 | 18.01 North                                                                          |
| LONGITUDE:                | 66.81 West                                                                           |
| LOCATION:                 | 5.9 Km South-Southeast of Guayanilla,PR                                              |
|                           | 22.7 Km West-Southeast of Ponce, PR                                                  |
| DEPTH:                    | 14 Km                                                                                |
| MAGNITUDE:                | 3.32 Md                                                                              |
| ESTIMATED MAXIMUM INTENSI | <b>TY:</b> III in Lajas, PR                                                          |
|                           | TSUNAMI INFORMATION:                                                                 |
| ISSUED DATE:              | 2023-11-13 07:17:11                                                                  |
| TSUNAMI WARNING LEVEL:    | No Warning, Advisory or Watch is in effect for Puerto<br>Rico and the Virgin Islands |

The Puerto Rico Seismic Network (PRSN) received information that this menor earthquake was reported as felt in the Southern region of Puerto Rico, with a maximum intensity of III (Modified Mercalli Scale, MM). At the moment of generating this bulletin no damages has been reported, but given the size and location this can not be ruled out.