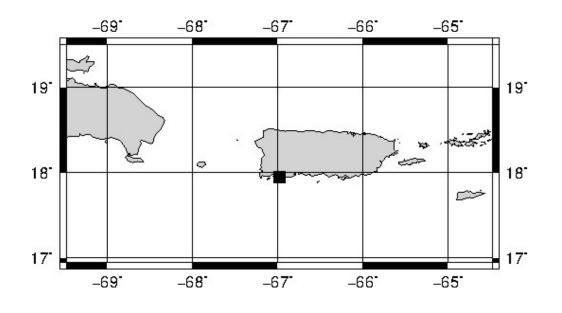

## **BULLETIN 1**

SEISMIC EVENT/TSUNAMI

|                              | SEISMIC INFORMATION:                                                                 |
|------------------------------|--------------------------------------------------------------------------------------|
| LOCAL DATE AND TIME:         | January 02, 2024 - 16:34:01                                                          |
| LATITUDE:                    | 17.95 North                                                                          |
| LONGITUDE:                   | 66.98 West                                                                           |
| LOCATION:                    | 9 Km West-Southeast of Guánica,PR                                                    |
|                              | 31.6 Km South-Southeast of Mayagüez, PR                                              |
| DEPTH:                       | 6 Km                                                                                 |
| MAGNITUDE:                   | 3.30 Md                                                                              |
| ESTIMATED MAXIMUM INTENSITY: | III in Guánica, PR                                                                   |
|                              | TSUNAMI INFORMATION:                                                                 |
| ISSUED DATE:                 | 2024-01-02 16:52:27                                                                  |
| TSUNAMI WARNING LEVEL:       | No Warning, Advisory or Watch is in effect for Puerto<br>Rico and the Virgin Islands |

The Puerto Rico Seismic Network (PRSN) received information that this menor earthquake was reported as felt in Gu?nica, with a maximum intensity of III (Modified Mercalli Scale, MM). At the moment of generating this bulletin no damages has been reported, but given the size and location this can not be ruled out.