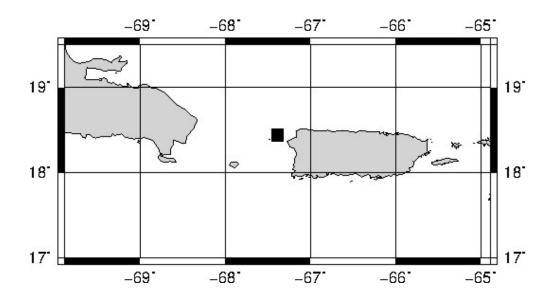

## **BULLETIN 2**

SEISMIC EVENT/TSUNAMI

| TSUNAMI WARNING LEVEL:     | No Warning, Advisory or Watch is in effect for Puerto<br>Rico and the Virgin Islands |
|----------------------------|--------------------------------------------------------------------------------------|
| ISSUED DATE:               | 2024-02-16 23:47:01                                                                  |
|                            | TSUNAMI INFORMATION:                                                                 |
| ESTIMATED MAXIMUM INTENSIT | Y: III in Aguadilla, PR                                                              |
| MAGNITUDE:                 | 3.65 Md                                                                              |
| DEPTH:                     | 17 Km                                                                                |
|                            | 40.1 Km Northwest of Mayagüez,PR                                                     |
| LOCATION:                  | 12.6 Km East-Northeast of Desecheo, PR                                               |
| LONGITUDE:                 | 67.39 West                                                                           |
| LATITUDE:                  | 18.44 North                                                                          |
| LOCAL DATE AND TIME:       | February 16, 2024 - 23:15:20                                                         |
|                            | SEISMIC INFORMATION:                                                                 |

The Puerto Rico Seismic Network (PRSN) received information that this menor earthquake was reported as felt in the Western region of Puerto Rico, with a maximum intensity of III (Modified Mercalli Scale, MM). At the moment of generating this bulletin no damages has been reported and are not expected to occur.