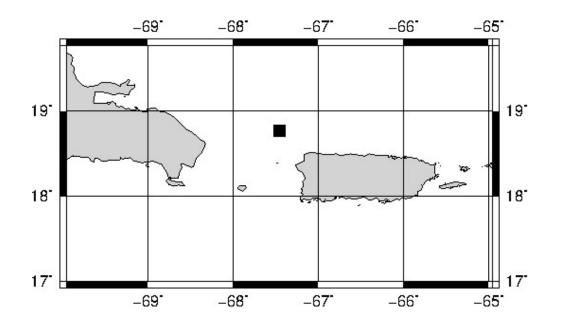

## SEISMIC EVENT/TSUNAMI

|                              | SEISMIC INFORMATION:                                                                 |
|------------------------------|--------------------------------------------------------------------------------------|
| LOCAL DATE AND TIME:         | March 05, 2024 - 10:35:55                                                            |
| LATITUDE:                    | 18.77 North                                                                          |
| LONGITUDE:                   | 67.46 West                                                                           |
| LOCATION:                    | 43 Km North of Desecheo, PR                                                          |
|                              | 73.1 Km North-Northwest of Mayagüez,PR                                               |
| DEPTH:                       | 9 Km                                                                                 |
| MAGNITUDE:                   | 4.00 Md                                                                              |
| ESTIMATED MAXIMUM INTENSITY: | III in Mayagüez, PR                                                                  |
|                              | TSUNAMI INFORMATION:                                                                 |
| ISSUED DATE:                 | 2024-03-05 11:02:19                                                                  |
| TSUNAMI WARNING LEVEL:       | No Warning, Advisory or Watch is in effect for Puerto<br>Rico and the Virgin Islands |

The Puerto Rico Seismic Network (PRSN) received information that this leve earthquake was reported as felt in Aguadilla and Mayaguez, with a maximum intensity of III (Modified Mercalli Scale, MM). At the moment of generating this bulletin no damages has been reported and are not expected to occur.