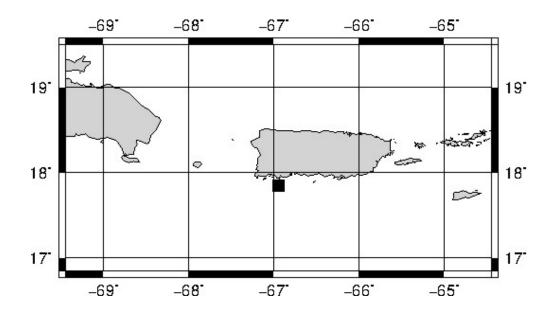

## **BULLETIN 2**

SEISMIC EVENT/TSUNAMI

|                              | SEISMIC INFORMATION:                                                                 |
|------------------------------|--------------------------------------------------------------------------------------|
| LOCAL DATE AND TIME:         | April 29, 2024 - 10:38:27                                                            |
| LATITUDE:                    | 17.85 North                                                                          |
| LONGITUDE:                   | 66.95 West                                                                           |
| LOCATION:                    | 16.3 Km South-Southeast of Guánica,PR                                                |
|                              | 43.3 Km South-Southeast of Mayagüez,PR                                               |
| DEPTH:                       | 12 Km                                                                                |
| MAGNITUDE:                   | 3.70 Md                                                                              |
| ESTIMATED MAXIMUM INTENSITY: | III in Guánica, PR                                                                   |
|                              | TSUNAMI INFORMATION:                                                                 |
| ISSUED DATE:                 | 2024-04-29 11:03:36                                                                  |
| TSUNAMI WARNING LEVEL:       | No Warning, Advisory or Watch is in effect for Puerto<br>Rico and the Virgin Islands |

The Puerto Rico Seismic Network (PRSN) received information that this menor earthquake was reported as felt in Gu?nica, with a maximum intensity of III (Modified Mercalli Scale, MM). At the moment of generating this bulletin no damages has been reported, but given the size and location this can not be ruled out.