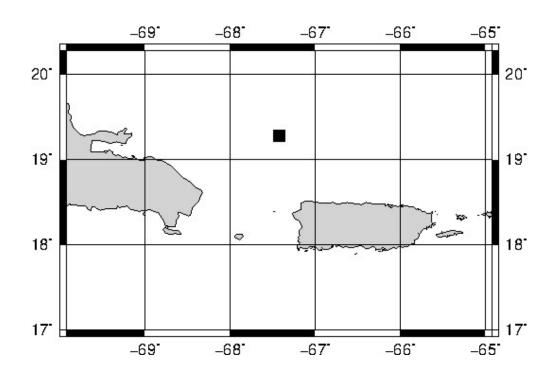

## SEISMIC EVENT/TSUNAMI

|                              | SEISMIC INFORMATION:                                                                 |
|------------------------------|--------------------------------------------------------------------------------------|
| LOCAL DATE AND TIME:         | May 14, 2024 - 20:30:11                                                              |
| LATITUDE:                    | 19.27 North                                                                          |
| LONGITUDE:                   | 67.42 West                                                                           |
| LOCATION:                    | 94.3 Km North-Northwest of Aguadilla,PR                                              |
|                              | 122.1 Km North-Northwest of Mayagüez,PR                                              |
| DEPTH:                       | 7 Km                                                                                 |
| MAGNITUDE:                   | 5.6 MI                                                                               |
| ESTIMATED MAXIMUM INTENSITY: | V in Aguadilla, PR                                                                   |
|                              | TSUNAMI INFORMATION:                                                                 |
| ISSUED DATE:                 | 2024-05-14 21:06:47                                                                  |
| TSUNAMI WARNING LEVEL:       | No Warning, Advisory or Watch is in effect for Puerto<br>Rico and the Virgin Islands |

The Puerto Rico Seismic Network (PRSN) received information that this moderado earthquake was reported as felt in widely throughout Puerto Rico, with a maximum intensity of V (Modified Mercalli Scale, MM). At the moment of generating this bulletin no damages has been reported, but given the size and location this can not be ruled out.