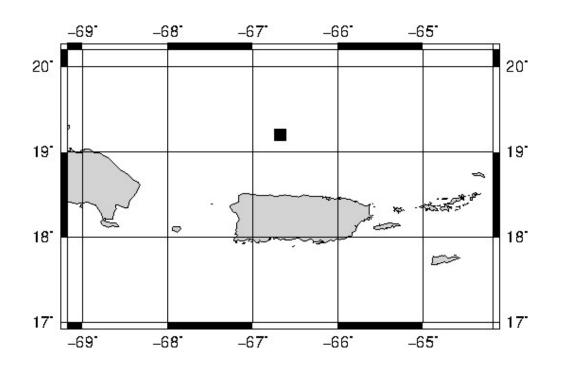

## SEISMIC EVENT/TSUNAMI

|                              | SEISMIC INFORMATION:                                                                 |
|------------------------------|--------------------------------------------------------------------------------------|
| LOCAL DATE AND TIME:         | June 05, 2024 - 18:10:52                                                             |
| LATITUDE:                    | 19.19 North                                                                          |
| LONGITUDE:                   | 66.68 West                                                                           |
| LOCATION:                    | 86.4 Km North-Northeast of Camuy,PR                                                  |
|                              | 86.4 Km North of Arecibo,PR                                                          |
| DEPTH:                       | 21 Km                                                                                |
| MAGNITUDE:                   | 3.57 Md                                                                              |
| ESTIMATED MAXIMUM INTENSITY: | III in Toa Baja, PR                                                                  |
|                              | TSUNAMI INFORMATION:                                                                 |
| ISSUED DATE:                 | 2024-07-02 03:59:14                                                                  |
| TSUNAMI WARNING LEVEL:       | No Warning, Advisory or Watch is in effect for Puerto<br>Rico and the Virgin Islands |

The Puerto Rico Seismic Network (PRSN) received information that this menor earthquake was reported as felt in Toa Baja, with a maximum intensity of III (Modified Mercalli Scale, MM). At the moment of generating this bulletin no damages has been reported and are not expected to occur.