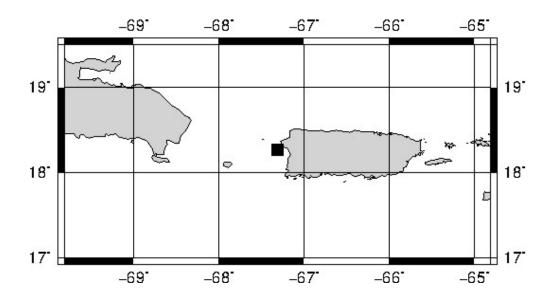

## **BULLETIN 2**

SEISMIC EVENT/TSUNAMI

|                            | SEISMIC INFORMATION:                                                                 |
|----------------------------|--------------------------------------------------------------------------------------|
| LOCAL DATE AND TIME:       | June 21, 2024 - 13:43:14                                                             |
| LATITUDE:                  | 18.27 North                                                                          |
| LONGITUDE:                 | 67.31 West                                                                           |
| LOCATION:                  | 11.5 Km Southwest of Rincón,PR                                                       |
|                            | 24 Km West-Northwest of Mayagüez,PR                                                  |
| DEPTH:                     | 88 Km                                                                                |
| MAGNITUDE:                 | 3.78 Md                                                                              |
| ESTIMATED MAXIMUM INTENSIT | Y: III in Aguada, PR                                                                 |
|                            | TSUNAMI INFORMATION:                                                                 |
| ISSUED DATE:               | 2024-06-21 14:20:09                                                                  |
| TSUNAMI WARNING LEVEL:     | No Warning, Advisory or Watch is in effect for Puerto<br>Rico and the Virgin Islands |

The Puerto Rico Seismic Network (PRSN) received information that this menor earthquake was reported as felt in the Central region of Puerto Rico and the Western region of Puerto Rico, with a maximum intensity of III (Modified Mercalli Scale, MM). At the moment of generating this bulletin no damages has been reported and are not expected to occur.