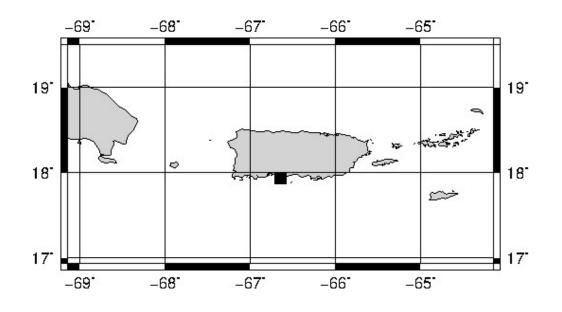

## SEISMIC EVENT/TSUNAMI

|                              | SEISMIC INFORMATION:                                                                 |
|------------------------------|--------------------------------------------------------------------------------------|
| LOCAL DATE AND TIME:         | July 16, 2024 - 10:17:08                                                             |
| LATITUDE:                    | 17.94 North                                                                          |
| LONGITUDE:                   | 66.65 West                                                                           |
| LOCATION:                    | 16.1 Km South-Southeast of Peñuelas, PR                                              |
|                              | 15.2 Km South-Southeast of Ponce, PR                                                 |
| DEPTH:                       | 6 Km                                                                                 |
| MAGNITUDE:                   | 3.06 Md                                                                              |
| ESTIMATED MAXIMUM INTENSITY: | III in Ponce, PR                                                                     |
|                              | TSUNAMI INFORMATION:                                                                 |
| ISSUED DATE:                 | 2024-07-16 10:49:45                                                                  |
| TSUNAMI WARNING LEVEL:       | No Warning, Advisory or Watch is in effect for Puerto<br>Rico and the Virgin Islands |