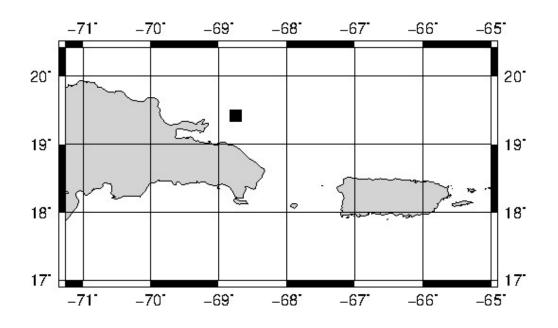

## **BULLETIN 2**

SEISMIC EVENT/TSUNAMI

|                              | SEISMIC INFORMATION:                                                                 |
|------------------------------|--------------------------------------------------------------------------------------|
| LOCAL DATE AND TIME:         | July 28, 2024 - 21:03:37                                                             |
| LATITUDE:                    | 19.42 North                                                                          |
| LONGITUDE:                   | 68.76 West                                                                           |
| LOCATION:                    | 67.9 Km East-Northeast of Samaná,DR                                                  |
|                              | 225.6 Km Northwest of Mayagüez,PR                                                    |
| DEPTH:                       | 47 Km                                                                                |
| MAGNITUDE:                   | 3.75 Md                                                                              |
| ESTIMATED MAXIMUM INTENSITY: | II in Utuado, PR                                                                     |
|                              | TSUNAMI INFORMATION:                                                                 |
| ISSUED DATE:                 | 2024-07-28 22:33:51                                                                  |
| TSUNAMI WARNING LEVEL:       | No Warning, Advisory or Watch is in effect for Puerto<br>Rico and the Virgin Islands |

The Puerto Rico Seismic Network (PRSN) received information that this menor earthquake was reported as felt in Utuado, with a maximum intensity of II (Modified Mercalli Scale, MM). At the moment of generating this bulletin no damages has been reported and are not expected to occur.