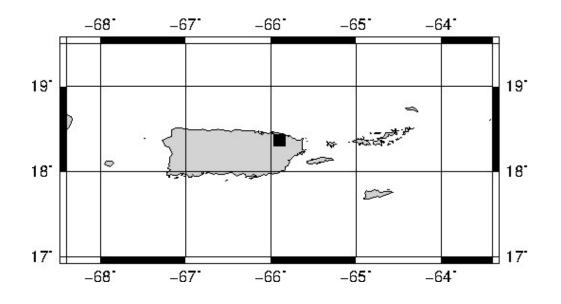

## SEISMIC EVENT/TSUNAMI

|                              | SEISMIC INFORMATION:                                                                 |
|------------------------------|--------------------------------------------------------------------------------------|
| LOCAL DATE AND TIME:         | August 19, 2024 - 00:20:25                                                           |
| LATITUDE:                    | 18.36 North                                                                          |
| LONGITUDE:                   | 65.9 West                                                                            |
| LOCATION:                    | 2.5 Km North-Northwest of Canovanas, PR                                              |
|                              | 18.4 Km East-Southeast of San Juan,PR                                                |
| DEPTH:                       | 118 Km                                                                               |
| MAGNITUDE:                   | 3.38 Md                                                                              |
| ESTIMATED MAXIMUM INTENSITY: | II in Caguas, PR                                                                     |
|                              | TSUNAMI INFORMATION:                                                                 |
| ISSUED DATE:                 | 2024-08-19 03:27:52                                                                  |
| TSUNAMI WARNING LEVEL:       | No Warning, Advisory or Watch is in effect for Puerto<br>Rico and the Virgin Islands |

The Puerto Rico Seismic Network (PRSN) received information that this menor earthquake was reported as felt in Caguas, with a maximum intensity of II (Modified Mercalli Scale, MM). At the moment of generating this bulletin no damages has been reported and are not expected to occur.