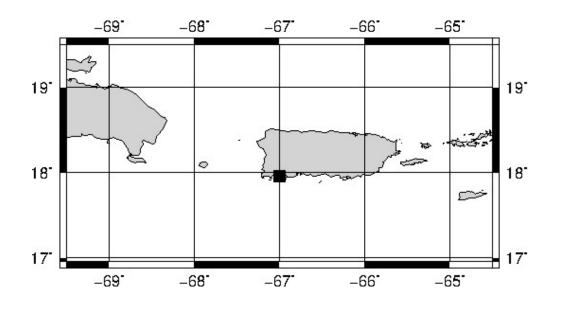

## **BULLETIN 1**

SEISMIC EVENT/TSUNAMI

|                            | SEISMIC INFORMATION:                                                                 |
|----------------------------|--------------------------------------------------------------------------------------|
| LOCAL DATE AND TIME:       | September 01, 2024 - 23:52:25                                                        |
| LATITUDE:                  | 17.96 North                                                                          |
| LONGITUDE:                 | 67 West                                                                              |
| LOCATION:                  | 7.2 Km South-Southeast of Lajas, PR                                                  |
|                            | 29.2 Km South-Southeast of Mayagüez, PR                                              |
| DEPTH:                     | 8 Km                                                                                 |
| MAGNITUDE:                 | 3.10 Md                                                                              |
| ESTIMATED MAXIMUM INTENSIT | Y: II in Guánica, PR                                                                 |
|                            | TSUNAMI INFORMATION:                                                                 |
| ISSUED DATE:               | 2024-09-02 00:14:32                                                                  |
| TSUNAMI WARNING LEVEL:     | No Warning, Advisory or Watch is in effect for Puerto<br>Rico and the Virgin Islands |

The Puerto Rico Seismic Network (PRSN) received information that this menor earthquake was reported as felt in Gu?nica, with a maximum intensity of II (Modified Mercalli Scale, MM). At the moment of generating this bulletin no damages has been reported and are not expected to occur.